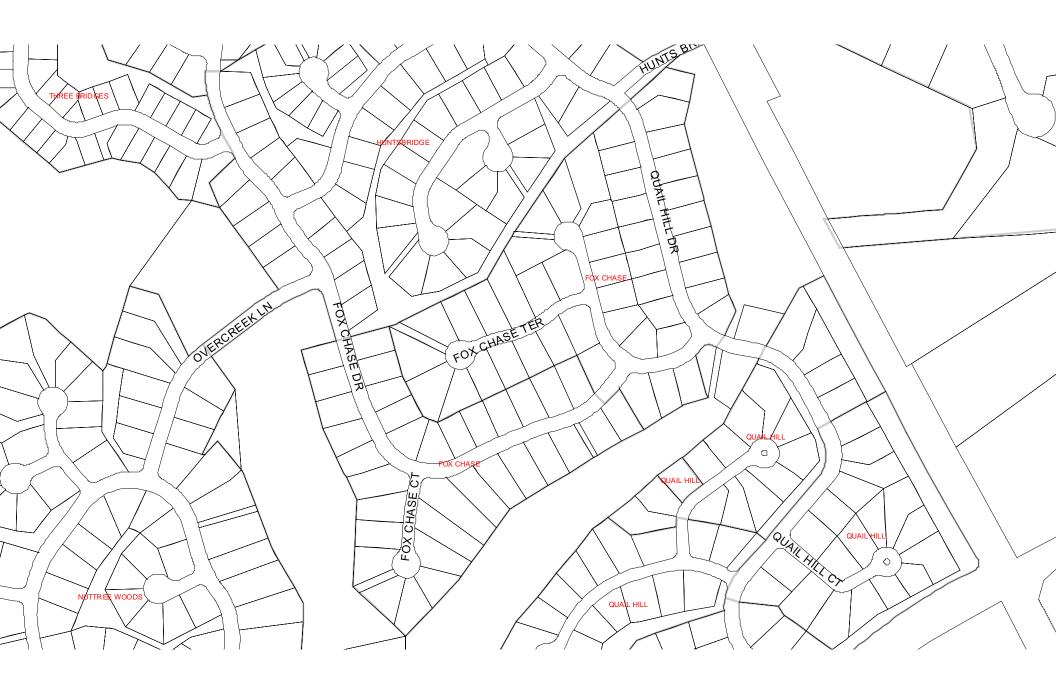

| OX CHASE         |         |                 |                     |                        | Inspected   | l by:              |                    |                  |            | Ins         | pected November 2008 |
|------------------|---------|-----------------|---------------------|------------------------|-------------|--------------------|--------------------|------------------|------------|-------------|----------------------|
|                  | INSTRUC | CTIONS: Ple     | ase CHEC            | <b>(</b> the appropria | ite boxes b | elow that ref      | lect your          | evaluation of th | · ·        |             | n.                   |
| Street           | Route   | Old<br>Pavement | Cracking            | Alligatoring           | Sinking     | Uneven<br>Pavement | Utility<br>Failure | A B              |            | D<br>(Poor) | Notes                |
| ox Chase Terrace | 1870    |                 | X                   | X                      | Х           |                    |                    | <b>✓</b>         |            | (* 223)     |                      |
| ox Chase Road    | 1869    |                 | х                   | х                      |             |                    |                    | <b>✓</b>         |            |             |                      |
| ox Chase Drive   | 1871    |                 | х                   | х                      |             | х                  | Х                  | <b>✓</b>         |            |             |                      |
| Quail Hill Drive | 1950    |                 | х                   | x                      |             | Х                  | Х                  | <b>✓</b>         | •          |             |                      |
| ox Chase 2 Drive | 1871    |                 | х                   | x                      |             |                    |                    |                  |            | <b>✓</b>    |                      |
| ox Chase 2 Court | 1872    |                 | Х                   | х                      |             |                    |                    | <b>✓</b>         |            |             |                      |
|                  | INST    | RUCTIONS:       | Please <b>IDE</b> I | NTIFY THE PE           | RTINENT     | SECTION C          | F THE R            | OAD when writ    | ing commen | ts below.   |                      |
|                  |         |                 |                     |                        |             |                    |                    |                  |            |             |                      |
|                  |         |                 |                     |                        |             |                    |                    |                  |            |             |                      |
|                  |         |                 |                     |                        |             |                    |                    |                  |            |             |                      |
| -                |         |                 |                     |                        |             |                    |                    |                  |            |             |                      |